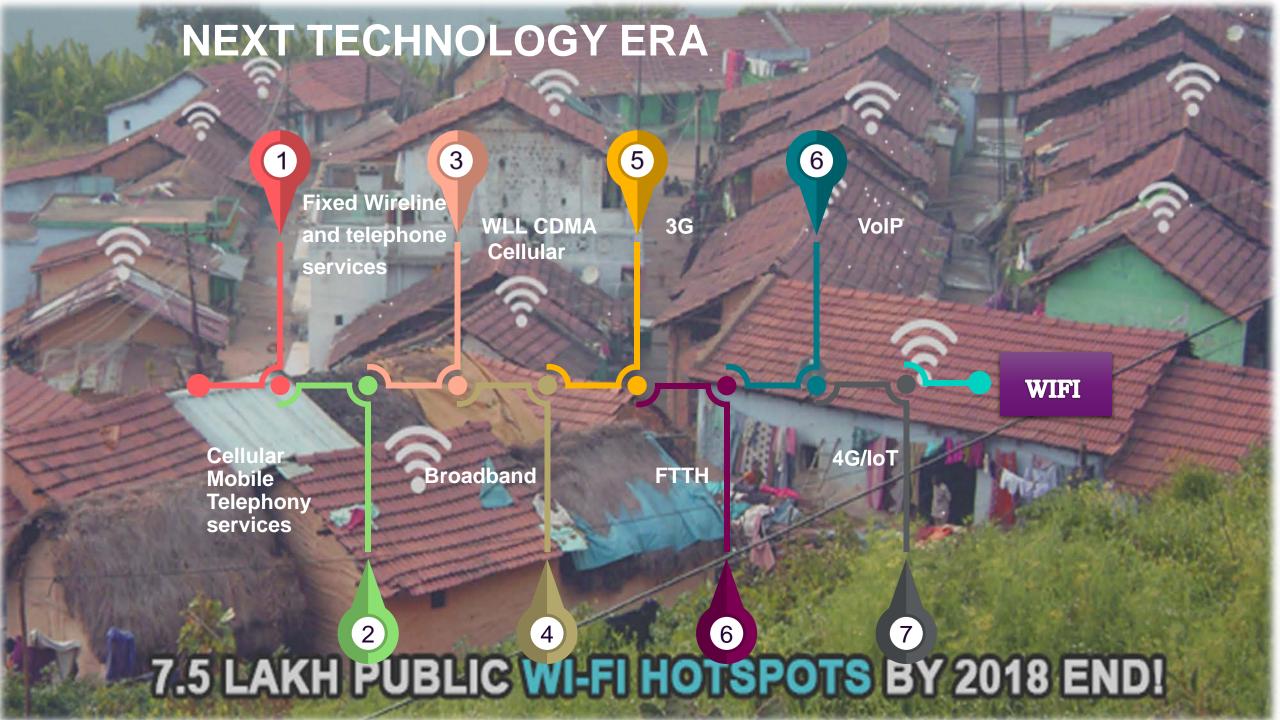

Carrier-grade Wi-Fi hotspots will grow from 14% in 2014 to 72% by 2018

India has 31,000+ hotspots out of which BSNL has established more than 17000+ Wi-Fi hotspots

INDIA plans to establish 7.5 lakh Wi-Fi hotspots by 2018