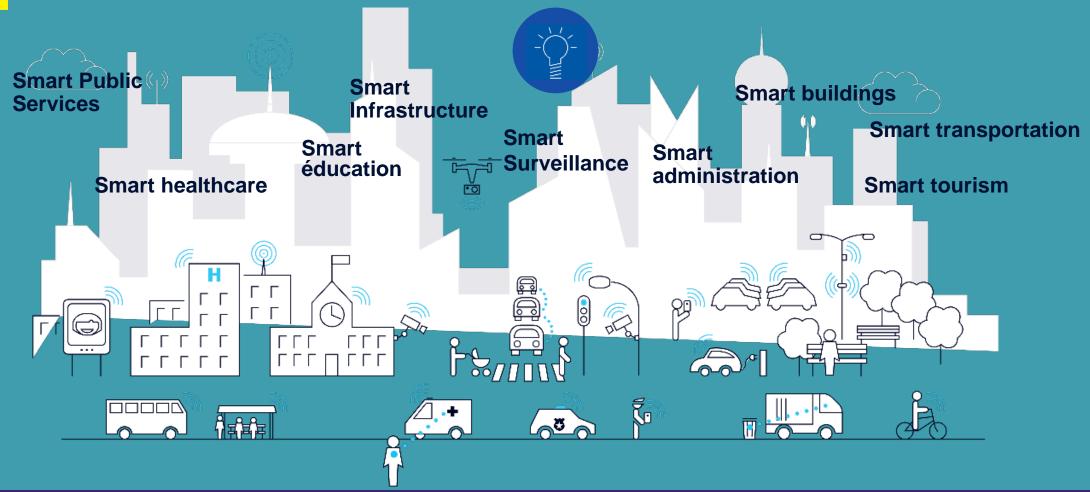

# Application of Wi-Fi

It has application in many smart applications which improve people's quality of life, engagement, bolster innovation and social and economic development, and make cities more attractive places live, visit and do business.