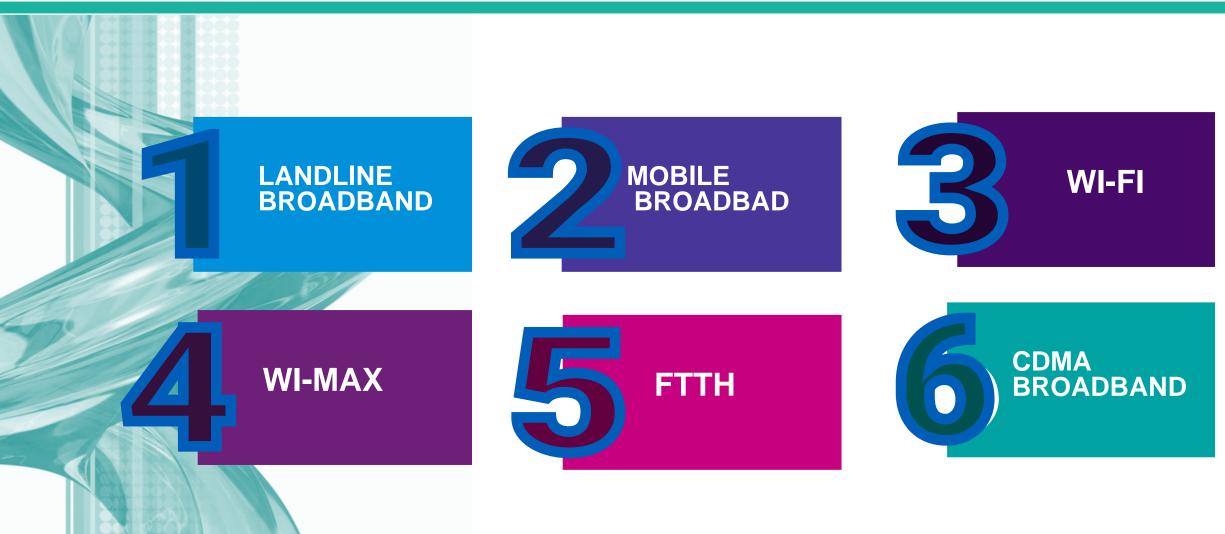

### LANDLINE BROADBAND

01

Till now total Wire line Broadband subscribers in May, 2017 has 18.23 million and its declining year on year

### **MOBILE BROADBAND**

02

According to COAI report 2017, the total mobile subscribers by end of August 2017 was 948.54 million down from 954.95 million in July 2017

### **WI-MAX**

03

The technology provides fixed as well as fully mobile high speed broadband connectivity along with roaming feature. It provides users a thrilling Internet browsing experience.

## **CURRENT SCENARIO**

FIBER TO THE HOME

04

According to iData Research for FTTH Council APAC, FTTH connections in India stands at only 1.25 million or 0.5% of the total households connections

## WI-FI

05

Data projections of various research reports suggest that by 2020 Asia Pacific will lead the Global Public Wi-Fi Hotspots Market with a share of 37% led by China, Japan and India

### **CDMA BROADBAND**

06

In an attempt to make wireless broadband more affordable India's largest ★elecommunication company BSNL launched EVDO Data STV's for all its customers